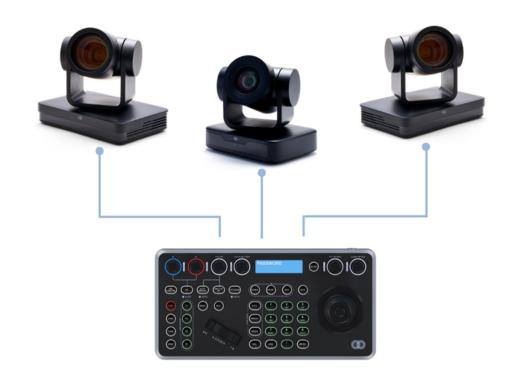

#### 3..2..1..Action!

GOJO seamlessly controls multiple PTZ cameras on a single network making it an ideal solution for broadcast and live events. Quickly switch between 4 cameras (up to 255) to control PTZ functions manually or via programmed presets.

#### Ultimate control

Enjoy quick switch control for four cameras with dedicated buttons and control for up to 255 cameras total. The ergonomic joystick allows for direct control of full PTZ functions including speed control. Additional quick control buttons adjust focus, BLC, red and blue, white balance, pan/tilt speed and zoom speed with ease.