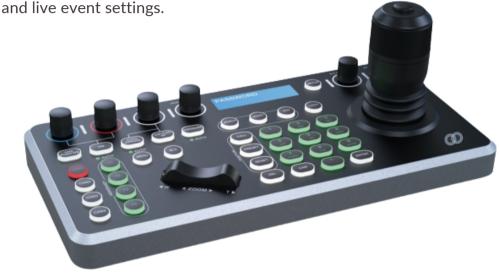

# **Boom GOJO**

the joystick companion for superior PTZ performance

Boom GOJO offers the ultimate in camera control with 4-dimensional joystick to control pan, tilt, zoom functions as well as speed. Easily adjust focus, color, PTZ and shutter speed with quick-adjust knobs and quick buttons, program camera presets and shortcuts. 4 camera select buttons toggle control seamlessly for the ultimate camera control in broadcast and live event settings.

#### Ultimate control

Enjoy quick switch control for four cameras with dedicated buttons and control for up to 255 cameras total. The ergonomic joystick allows for direct control of full PTZ functions including speed control. Additional quick control buttons adjust focus, BLC, red and blue, white balance, pan/tilt speed and zoom speed with ease.