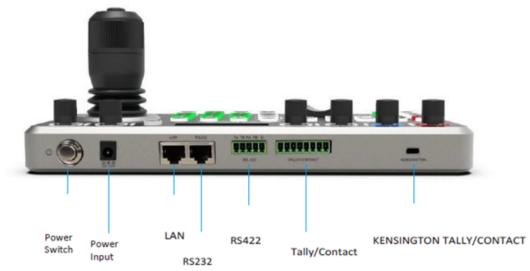

## Flex

GOJO offers multiple connectivity options. Deploy IP Control with ONVIF, IP VISCA, NDI and Serial Port Control through PELCO and VISCA. Connection ports include LAN/PoE, RS232, RS422/RS485 and Tally/Contact.